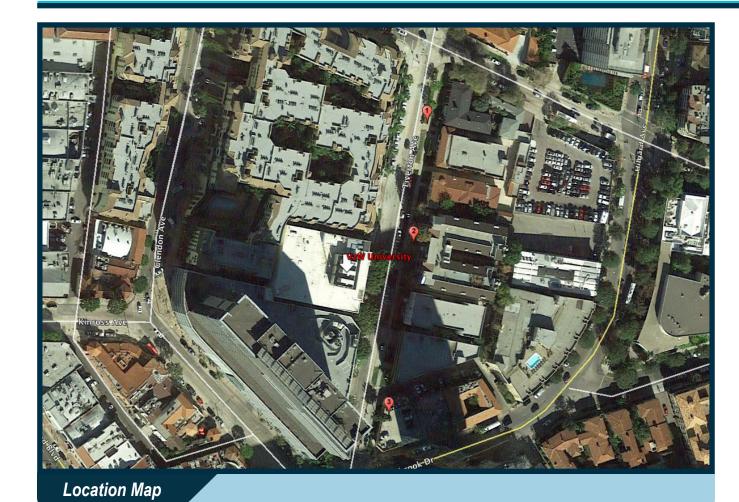

# University

1041 S. Tiverton Avenue ~ Los Angeles, CA 90024

View 1

Proposed

Notes: Looking south at proposed project